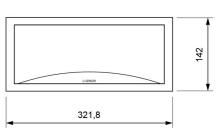

## **Dimensions**

# Recessed mounting (cut: 274 x 98 mm)

Flush mounting (cut: 298 x 124 mm)