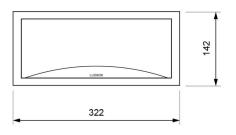

## **Dimensions**

# Recessed mounting (cut: 274 x 98 mm)

Flush mounting (cut: 298 x 124 mm)