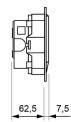

h transparent, soft opal (-8%) or strong opal (-30%) diffuser.

### **Technical characteristics**

Lamp in emergency 4 x LED White 5,700 K 4 x LED White 5,700 K Lamp in maintained 200 lm

Flux in emergency 200 lm Flux in maintained Charge indicator LED 1 x LED green

Autonomy 1 h

Supply voltage 230 Vac - 50 Hz

Mains power 3.7 W Operation temperature 0 ÷ 40 °C

Battery

Remote controllable Yes (TL-300) Protection rating IP44 - IK04 **Electrical insulation** Class II

Applicable legislation CE marking (93/68/CEE):

> 2014/35/EU 2014/30/EU 2011/65/EU

Ni-Cd (HT) 3.6 V - 0.7 Ah

#### **Photometric curve**



DATA SHEET. Model: GL-200B \_ Rev. 01 (February 2024)









## **Dimensions**

# Surface mounting





# Recessed mounting (cut: 274 x 98 mm)



Flush mounting (cut: 298 x 124 mm)





# Watertight housing





# Possibility of adding coloured ambient light

Unique features in the market due to the possibility of adding three LEDs of the desired color in the lower part of the luminaire, highlighting its attractive curve.