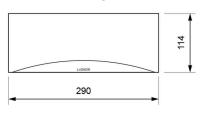

tion through LED strip without internal diffuser.

Modern and sharp-edged design with transparent, soft opal (-8%) or strong opal (-30%) diffuser.

### **Technical characteristics**

Lamp in emergency 4 x LED White 5,700 K 4 x LED White 5,700 K Lamp in maintained 200 lm

Flux in emergency 200 lm Flux in maintained Charge indicator LED 1 x LED green

Autonomy 1 h

Supply voltage 230 Vac - 50 Hz

Mains power 3.7 W Operation temperature 0 ÷ 40 °C

Battery

Remote controllable Yes (TL-300) Protection rating IP44 - IK04 **Electrical insulation** Class II

Applicable legislation CE marking (93/68/CEE):

> 2014/35/EU 2014/30/EU 2011/65/EU

Ni-Cd (HT) 3.6 V - 0.7 Ah

#### **Photometric curve**



DATA SHEET. Model: GL-200B \_ Rev. 01 (February 2024)









## **Dimensions**

# Surface mounting





# Recessed mounting (cut: 274 x 98 mm)



Flush mounting (cut: 298 x 124 mm)





# Watertight housing





# Possibility of adding coloured ambient light

Unique features in the market due to the possibility of adding three LEDs of the desired color in the lower part of the luminaire, highlighting its attractive curve.