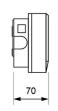

on through LED strip without internal diffuser.

Modern and sharp-edged design with transparent, soft opal (-8%) or strong opal (-30%) diffuser.

### **Technical characteristics**

Lamp in emergency 4 x LED White 5,700 K 4 x LED White 5,700 K Lamp in maintained 200 lm

Flux in emergency 200 lm Flux in maintained Charge indicator LED 1 x LED green

Autonomy 1 h

Supply voltage 230 Vac - 50 Hz

Mains power 3.7 W Operation temperature 0 ÷ 40 °C

Battery

Remote controllable Yes (TL-300) Protection rating IP44 - IK04 **Electrical insulation** Class II

Applicable legislation CE marking (93/68/CEE):

> 2014/35/EU 2014/30/EU 2011/65/EU

Ni-Cd (HT) 3.6 V - 0.7 Ah

#### **Photometric curve**



DATA SHEET. Model: GL-200B \_ Rev. 01 (February 2024)









## **Dimensions**

# Surface mounting





# Recessed mounting (cut: 274 x 98 mm)



Flush mounting (cut: 298 x 124 mm)





# Watertight housing





# Possibility of adding coloured ambient light

Unique features in the market due to the possibility of adding three LEDs of the desired color in the lower part of the luminaire, highlighting its attractive curve.