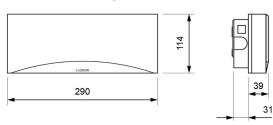

user.

Modern and sharp-edged design with transparent, soft opal (-8%) or strong opal (-30%) diffuser.

### **Technical characteristics**

Lamp in emergency 4 x LED White 5,700 K 4 x LED White 5,700 K Lamp in maintained 200 lm

Flux in emergency 200 lm Flux in maintained Charge indicator LED 1 x LED green

Autonomy 1 h

Supply voltage 230 Vac - 50 Hz

Mains power 3.7 W Operation temperature 0 ÷ 40 °C

Battery

Remote controllable Yes (TL-300) Protection rating IP44 - IK04 **Electrical insulation** Class II

Applicable legislation CE marking (93/68/CEE):

> 2014/35/EU 2014/30/EU 2011/65/EU

Ni-Cd (HT) 3.6 V - 0.7 Ah

#### **Photometric curve**



DATA SHEET. Model: GL-200B \_ Rev. 01 (February 2024)









## **Dimensions**

# Surface mounting





# Recessed mounting (cut: 274 x 98 mm)



Flush mounting (cut: 298 x 124 mm)





# Watertight housing





# Possibility of adding coloured ambient light

Unique features in the market due to the possibility of adding three LEDs of the desired color in the lower part of the luminaire, highlighting its attractive curve.